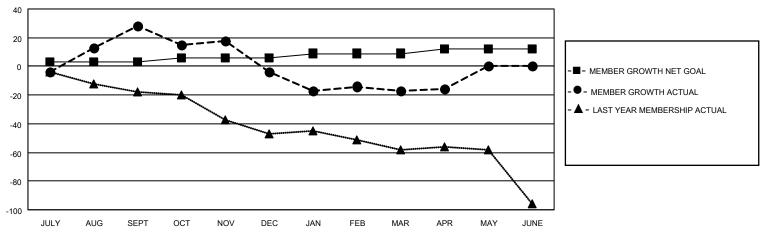

## GOALS AND ACTUAL MEMBERS CUMULATIVE

| DROPPED CLUBS: 1 |     | 35 CLUBS OF 61 ADDED 1 OR<br>MORE NEW MEMBERS | GENDER DISTRIBUTION                 |                                |  |
|------------------|-----|-----------------------------------------------|-------------------------------------|--------------------------------|--|
|                  |     | NORE NEW MEMBERS                              | MALE<br>FEMALE                      | 1,318 (74.89%)<br>442 (25.11%) |  |
| DROPPED MEMBERS  |     |                                               | NON BINARY PREFER NOT TO ANSWEI     | 0 (0.00%)                      |  |
| DECEASED         | 39  |                                               | THEFERINGT TO ANSWER                | 0 (0.0070)                     |  |
| CLUB CANCELLED   | 6   | CLICK HERE FOR CUMULATIVE                     | TOTAL FAMILY UNIT MEMBERS           | 283                            |  |
| OTHER            | 96  | MEMBERSHIP DATA                               |                                     |                                |  |
| TOTAL            | 141 |                                               | FAMILY MEMBERS PAYING HALF DUES 144 |                                |  |
|                  |     |                                               |                                     |                                |  |